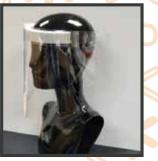

# PROTECTIVE GEAR

IDD-FS-10X16 Face Shield 10" x 16" Long Mask No Foam

IDD-FSF-10X16 Face Shield 10" x 16" Long Mask With Foam

IDD-FM Disposable Face Masks

PPS-31X31X8-R Counter Top Protection Screen 31.625" x 31.125" x 8"