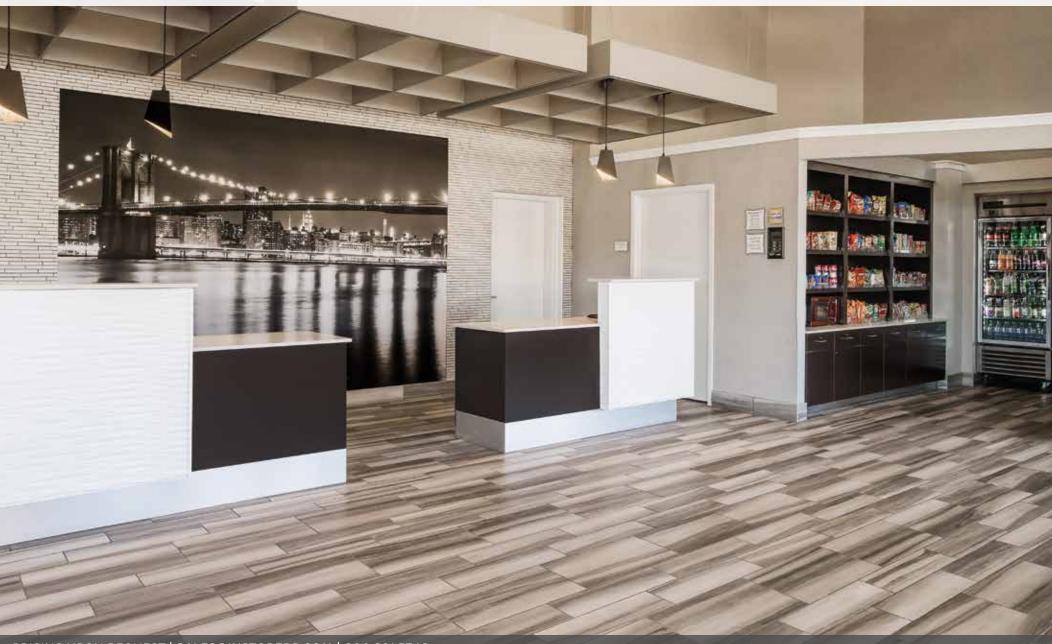

# BEFORE

#### **RECEPTION AREAS**

InStore Design Display provides the personal protection barriers, signage, clear face shields, and sanitization stations required to make work areas conform to COVID-19 standards for interactions between employees.