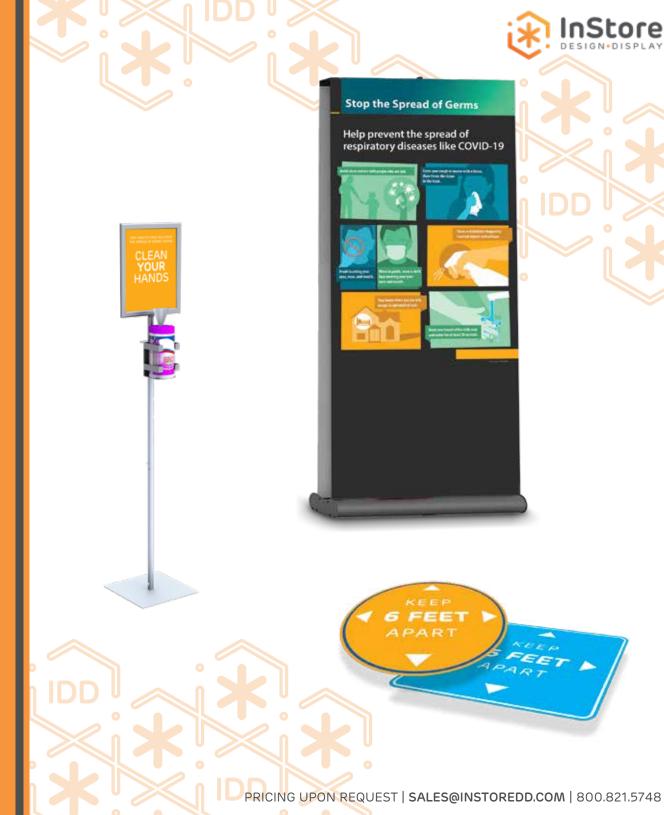

# SOLUTIONS

**Sanitization Stations** to promote frequent hand cleansing.

Free-standing Signage to reduce risk in reception, work, and production areas.

Wayfinding Floor Graphics to help maintain 6-foot distancing.

# PROTECTIVE GEAR