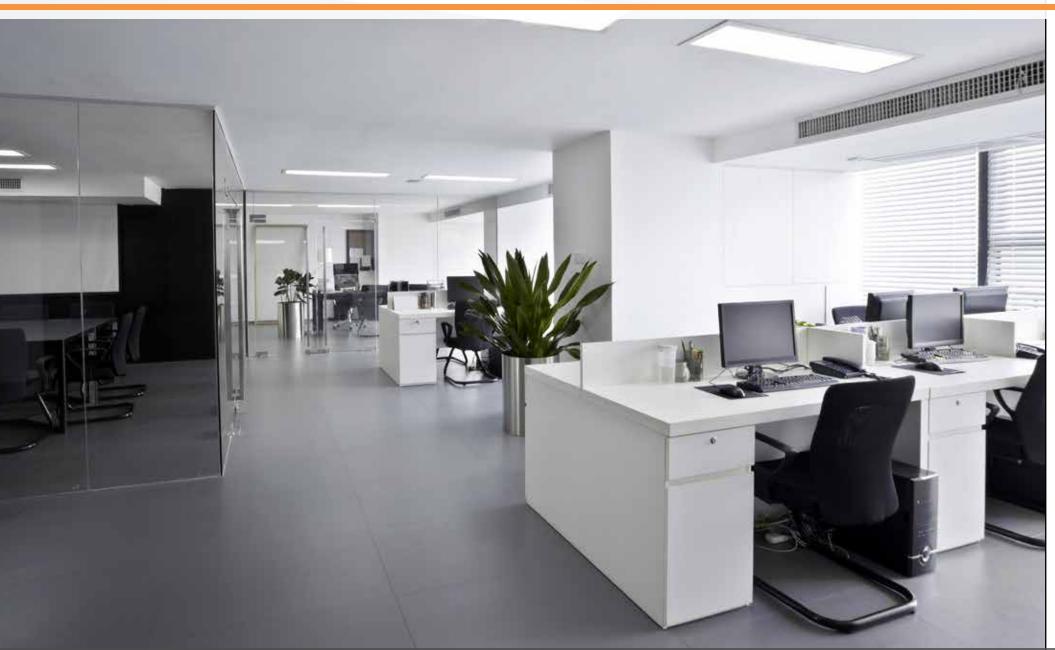

#### **WORK AREAS**

# AFTER

Employees now conduct business in the workplace in a safe and healthy manner with the addition of aesthetically pleasing and protective barriers, signage to direct their movement and help maintain a 6-foot distance, and sanitization stations to promote frequent hand cleansing.