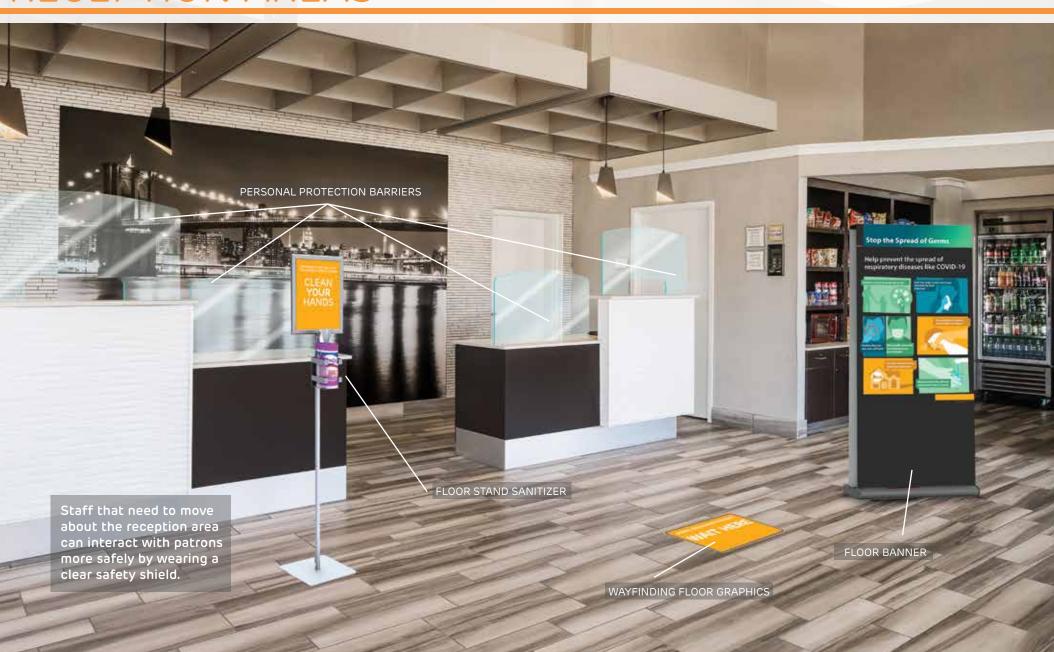

### AFTER

#### **RECEPTION AREAS**

Staff now check-in and serve patrons in a safe and healthy manner with the addition of aesthetically pleasing and protective barriers, signage to direct their movement and help maintain a 6-foot distance, and sanitization stations to promote frequent hand cleansing.