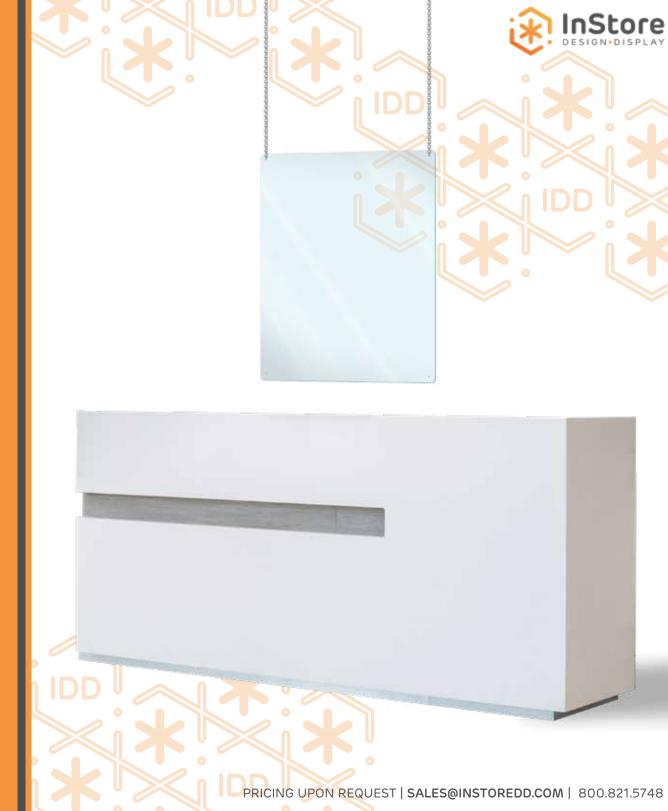

lp maintain a 6-foot distance, and sanitization stations to promote frequent hand cleansing.

#### **WORK AREAS**





#### PRODUCTION AREAS

# BEFORE

InStore Design Display provides the personal protection barriers, signage, clear face shields, and sanitization stations required to make work areas conform to COVID-19 standards for interactions between employees.





# AFTER

#### PRODUCTION AREAS

Line workers now produce products in a safe and healthy manner with the addition of clear face masks, aesthetically pleasing and protective barriers, signage to direct their movement and help maintain a 6-foot distance, and sanitization stations to promote frequent hand cleansing.









PRICING UPON REQUEST | SALES@INSTOREDD.COM | 800.821.5748

# RECEPTION BARRIERS



# HANGING BARRIERS







# EXPANDABLE DESKS BARRIERS



# ROOM **BARRIERS**







WALLEXTENSIONS



# CUBICLE BARRIERS



# SOLUTIONS

**Sanitization Stations** to promote frequent hand cleansing.

Free-standing Signage to reduce risk in reception, work, and production areas.

Wayfinding Floor Graphics to help maintain 6-foot distancing.









# PROTECTIVE GEAR



# STOCK

You sometimes need things fast, we want to help. We offer a few standard products that are designed to meet basic personal protection needs quickly.

We maintain inventory of these standard items and can typically ship in 1-3 days. Contact us for pricing and volume discounts.





IDD-FS-10X16 Face Shield 10" x 16" Long Mask No Foam



IDD-FSF-10X16 Face Shield 10" x 16" Long Mask With Foam



IDD-FM Disposable Face Masks



PPS-31X31X8-