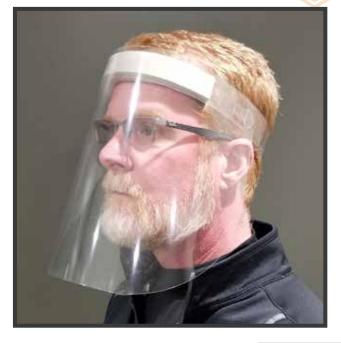

IDD-FS-10X16 Face Shield 10" x 16" Long Mask No Foam

IDD-FSF-10X16 Face Shield 10" x 16" Long Mask With Foam

IDD-FM Disposable Face Masks

PPS-31X31X8-R Counter Top Protection Screen 31.625" x 31.125" x 8"