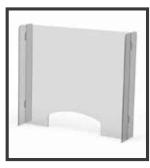

IDD-FS-10X16 Face Shield 10" x 16" Long Mask No Foam

IDD-FSF-10X16 Face Shield 10" x 16" Long Mask With Foam

IDD-FM Disposable Face Masks

PPS-31X31X8-R Counter Top Protection Screen 31.625" x 31.125" x 8"