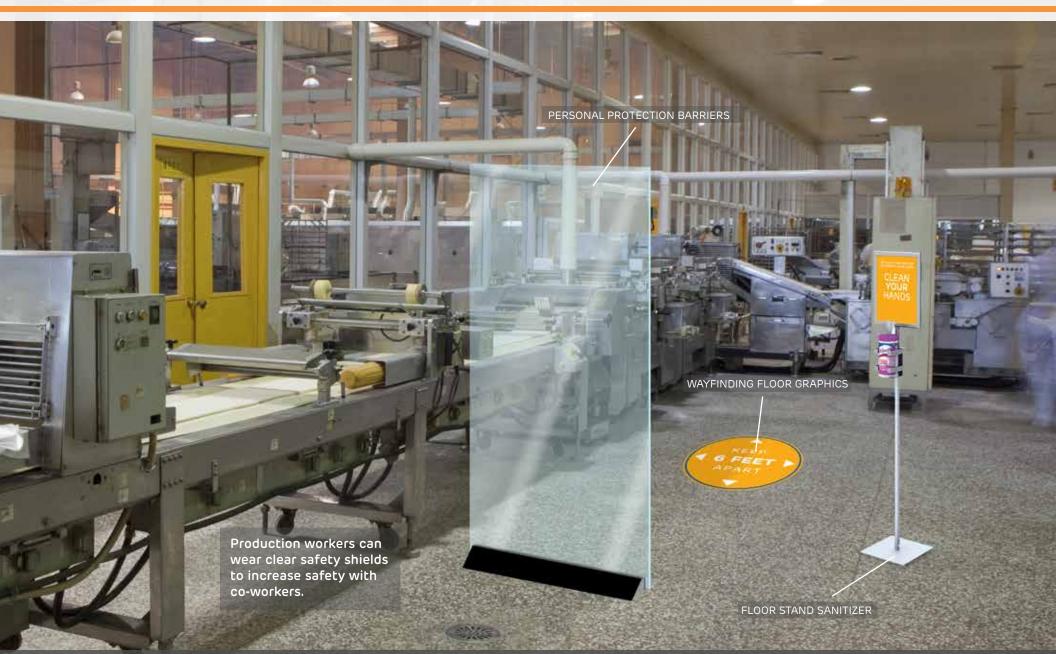

# AFTER

#### PRODUCTION AREAS

Line workers now produce products in a safe and healthy manner with the addition of clear face masks, aesthetically pleasing and protective barriers, signage to direct their movement and help maintain a 6-foot distance, and sanitization stations to promote frequent hand cleansing.