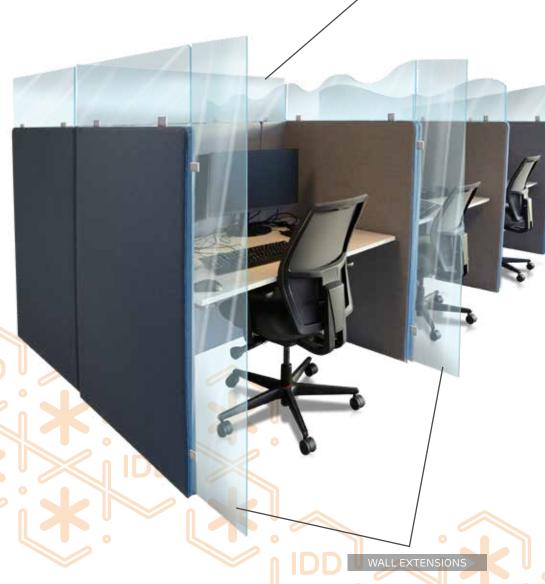

and cleansing.

#### **WORK AREAS**





#### PRODUCTION AREAS

# BEFORE

InStore Design Display provides the personal protection barriers, signage, clear face shields, and sanitization stations required to make work areas conform to COVID-19 standards for interactions between employees.





# AFTER

#### PRODUCTION AREAS

Line workers now produce products in a safe and healthy manner with the addition of clear face masks, aesthetically pleasing and protective barriers, signage to direct their movement and help maintain a 6-foot distance, and sanitization stations to promote frequent hand cleansing.









PRICING UPON REQUEST | SALES@INSTOREDD.COM | 800.821.5748

# RECEPTION BARRIERS



# HANGING BARRIERS







# EXPANDABLE DESKS BARRIERS



# ROOM **BARRIERS**







WALLEXTENSIONS



# CUBICLE BARRIERS



# SOLUTIONS

**Sanitization Stations** to promote frequent hand cleansing.

Free-standing Signage to reduce risk in reception, work, and production areas.

Wayfinding Floor Graphics to help maintain 6-foot distancing.









# PROTECTIVE GEAR



# STOCK

You sometimes need things fast, we want to help. We offer a few standard products that are designed to meet basic personal protection needs quickly.

We maintain inventory of these standard items and can typically ship in 1-3 days. Contact us for pricing and volume discounts.





IDD-FS-10X16 Face Shield 10" x 16" Long Mask No Foam



IDD-FSF-10X16 Face Shield 10" x 16" Long Mask With Foam



IDD-FM Disposable Face Masks



PPS-31X31X8-R Counter Top Protection Screen 31.625" x 31.125" x 8"



IDD-HG-SMALL Small H