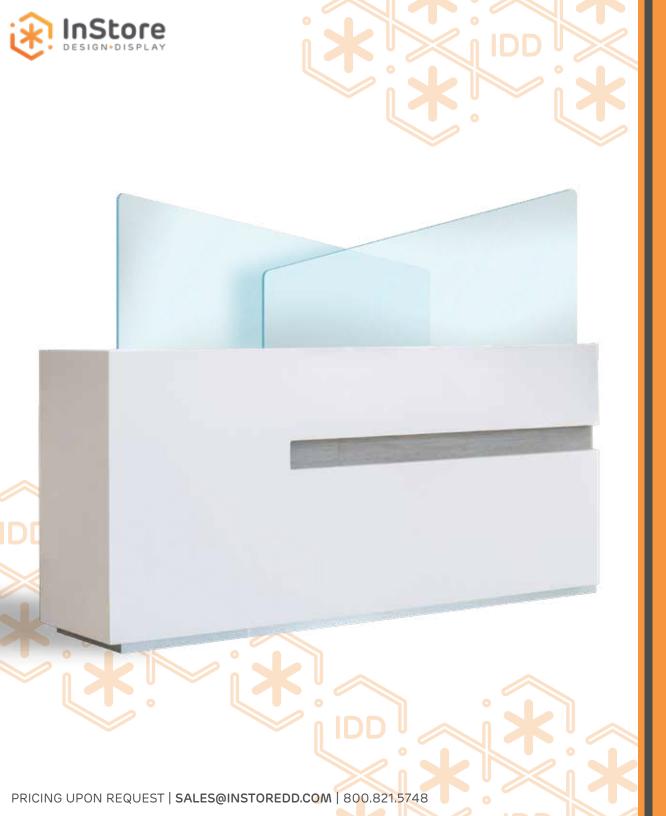

maintain a 6-foot distance, and sanitization stations to promote frequent hand cleansing.

#### **WORK AREAS**





#### PRODUCTION AREAS

# BEFORE

InStore Design Display provides the personal protection barriers, signage, clear face shields, and sanitization stations required to make work areas conform to COVID-19 standards for interactions between employees.





# AFTER

#### PRODUCTION AREAS

Line workers now produce products in a safe and healthy manner with the addition of clear face masks, aesthetically pleasing and protective barriers, signage to direct their movement and help maintain a 6-foot distance, and sanitization stations to promote frequent hand cleansing.









PRICING UPON REQUEST | SALES@INSTOREDD.COM | 800.821.5748

# RECEPTION BARRIERS



# HANGING BARRIERS







# EXPANDABLE DESKS BARRIERS



# ROOM **BARRIERS**







WALLEXTENSIONS



# CUBICLE BARRIERS



# SOLUTIONS

**Sanitization Stations** to promote frequent hand cleansing.

Free-standing Signage to reduce risk in reception, work, and production areas.

Wayfinding Floor Graphics to help maintain 6-foot distancing.









# PROTECTIVE GEAR



# STOCK

You sometimes need things fast, we want to help. We offer a few standard products that are designed to meet basic personal protection needs quickly.

We maintain inventory of these standard items and can typically ship in 1-3 days. Contact us for pricing and volume discounts.





IDD-FS-10X16 Face Shield 10" x 16" Long Mask No Foam



IDD-FSF-10X16 Face Shield 10" x 16" Long Mask With Foam



IDD-FM Disposable Face Masks



PPS-31X31X8-R