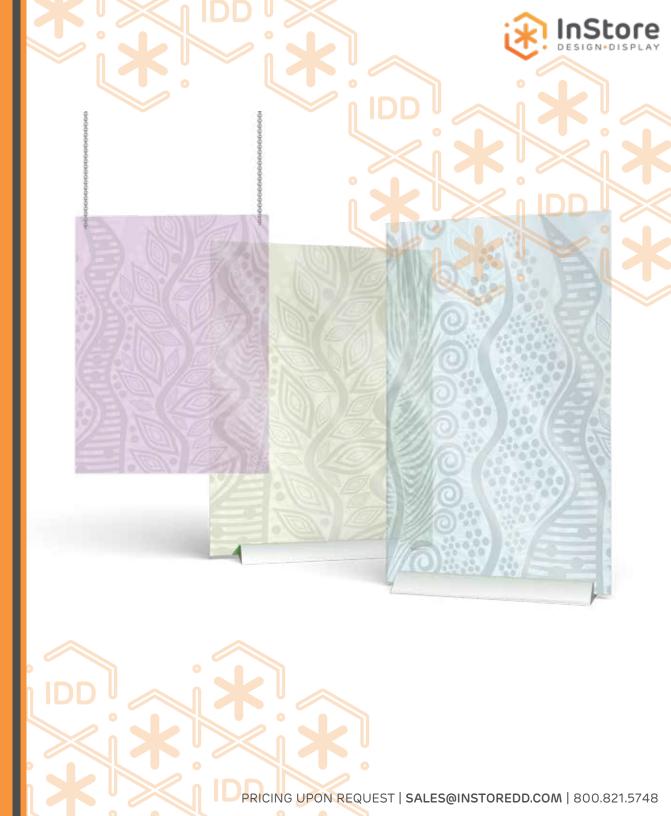

to promote frequent hand cleansing.

#### **WORK AREAS**





#### PRODUCTION AREAS

# BEFORE

InStore Design Display provides the personal protection barriers, signage, clear face shields, and sanitization stations required to make work areas conform to COVID-19 standards for interactions between employees.





# AFTER

#### PRODUCTION AREAS

Line workers now produce products in a safe and healthy manner with the addition of clear face masks, aesthetically pleasing and protective barriers, signage to direct their movement and help maintain a 6-foot distance, and sanitization stations to promote frequent hand cleansing.









PRICING UPON REQUEST | SALES@INSTOREDD.COM | 800.821.5748

# RECEPTION BARRIERS



# HANGING BARRIERS







# EXPANDABLE DESKS BARRIERS



# ROOM **BARRIERS**







WALLEXTENSIONS



# CUBICLE BARRIERS



# SOLUTIONS

**Sanitization Stations** to promote frequent hand cleansing.

Free-standing Signage to reduce risk in reception, work, and production areas.

Wayfinding Floor Graphics to help maintain 6-foot distancing.









# PROTECTIVE GEAR



# STOCK

You sometimes need things fast, we want to help. We offer a few standard products that are designed to meet basic personal protection needs quickly.

We maintain inventory of these standard items and can typically ship in 1-3 days. Contact us for pricing and volume discounts.





IDD-FS-10X16 Face Shield 10" x 16" Long Mask No Foam



IDD-FSF-10X16 Face Shield 10" x 16" Long Mask With Foam



IDD-FM Disposable Face Masks



PPS-31X31X8-R Counter Top Protection Screen 31.625" x 31.125" x 8"