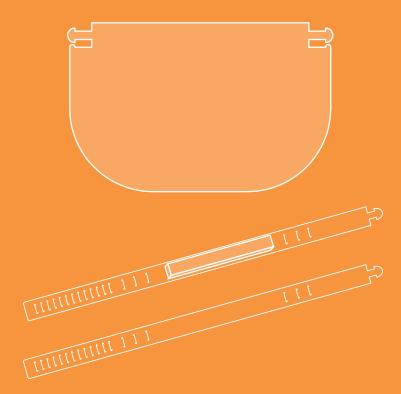

IDD-FS-10X16 Face Shield 10" x 16" Long Mask No Foam

IDD-FSF-10X16 Face Shield 10" x 16" Long Mask With Foam

IDD-FM Disposable Face Masks

PPS-31X31X8-R Counter Top Protection Screen 31.625" x 31.125" x 8"