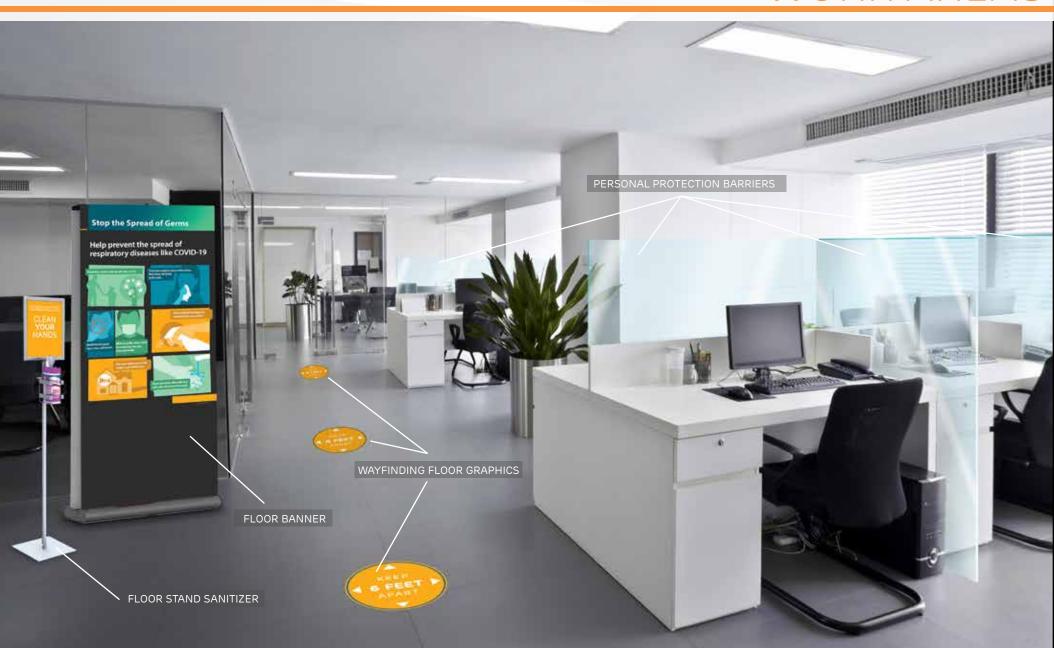

# AFTER

Employees now conduct business in the workplace in a safe and healthy manner with the addition of aesthetically pleasing and protective barriers, signage to direct their movement and help maintain a 6-foot distance, and sanitization stations to promote frequent hand cleansing.

#### **WORK AREAS**