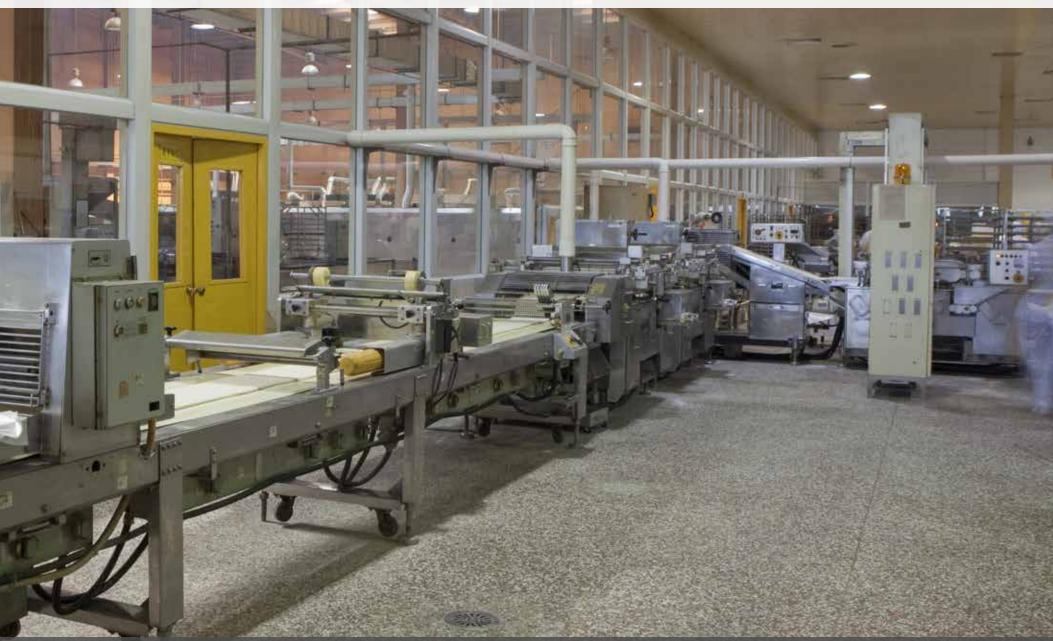

#### PRODUCTION AREAS

# BEFORE

InStore Design Display provides the personal protection barriers, signage, clear face shields, and sanitization stations required to make work areas conform to COVID-19 standards for interactions between employees.