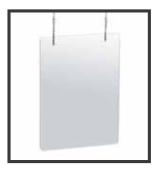

# HANGING BARRIERS

IDD-HG-SMALL Small Hanging Guard with Hardware 23.5" x 31.5"

IDD-HG-LARGE Large Hanging Guard with Hardware 30" x 40"

IDD-SF-18-CIRCLE
Safety First
FLOOR DECAL

IDD-SD-18-CIRCLE Social Distancing FLOOR DECAL