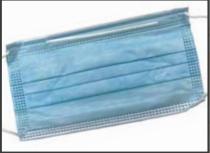

# PROTECTIVE GEAR

IDD-FS-10X16 Face Shield 10" x 16" Long Mask No Foam

IDD-FSF-10X16 Face Shield 10" x 16" Long Mask With Foam

IDD-FM Disposable Face Masks

PPS-31X31X8-R Counter Top Protection Screen 31.625" x 31.125" x 8"