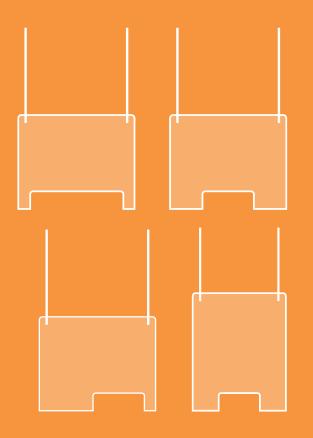

help maintain a 6-foot distance, and sanitization stations to promote frequent hand cleansing.

#### **WORK AREAS**





#### PRODUCTION AREAS

# BEFORE

InStore Design Display provides the personal protection barriers, signage, clear face shields, and sanitization stations required to make work areas conform to COVID-19 standards for interactions between employees.





# AFTER

#### PRODUCTION AREAS

Line workers now produce products in a safe and healthy manner with the addition of clear face masks, aesthetically pleasing and protective barriers, signage to direct their movement and help maintain a 6-foot distance, and sanitization stations to promote frequent hand cleansing.









PRICING UPON REQUEST | SALES@INSTOREDD.COM | 800.821.5748

# RECEPTION BARRIERS



# HANGING BARRIERS







# EXPANDABLE DESKS BARRIERS



# ROOM **BARRIERS**







WALLEXTENSIONS



# CUBICLE BARRIERS



# SOLUTIONS

**Sanitization Stations** to promote frequent hand cleansing.

Free-standing Signage to reduce risk in reception, work, and production areas.

Wayfinding Floor Graphics to help maintain 6-foot distancing.









# PROTECTIVE GEAR



# STOCK

You sometimes need things fast, we want to help. We offer a few standard products that are designed to meet basic personal protection needs quickly.

We maintain inventory of these standard items and can typically ship in 1-3 days. Contact us for pricing and volume discounts.





IDD-FS-10X16 Face Shield 10" x 16" Long Mask No Foam



IDD-FSF-10X16 Face Shield 10" x 16" Long Mask With Foam



IDD-FM Disposable Face Masks



PPS-31X31X